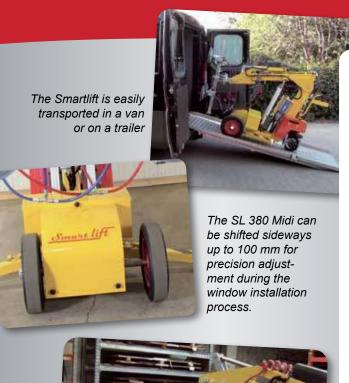

SL 380 Midi Compact and reliable Midi – for lifting medium-sized items

SL 380 Midi

for indoor use

The SL 380 Midi fills the gap in the market between the Standard and Maxi models.

The SL 380 Midi handles everything in between.

The SL 380 Midi is small and smart, but still strong and powerful.

The SL 380 Midi is equipped with the most reliable suction cups on the market.

N.A. Christensensvej 39 DK-7900 Nykøbing Mors Tel.: +45 97722911

E-mail: smart@smartlift.dk

www.smartlift.dk

The SL 380 Midi is fitted for window and glass installation as standard, but can be supplied with a special device for lifting, e.g. heavy fire doors and gates.