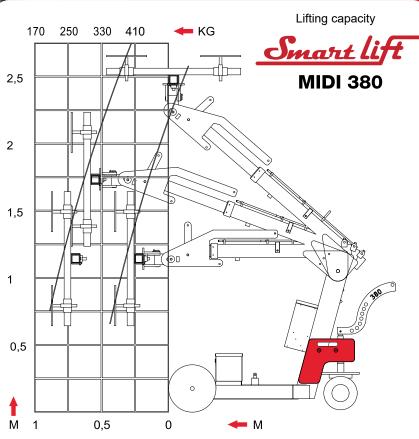

## Technical data

| Description               | Value                   |
|---------------------------|-------------------------|
| Weight                    | 570 kg                  |
| Height                    | 1350 mm                 |
| Width (min)               | 650 mm                  |
| Length (min)              | 1820 mm                 |
| Extension of arm          | 500 mm                  |
| Tip from horizontal       | 45° back / 105° forward |
| Sideshift                 | 100 mm                  |
| Chargingvoltage           | 230 volt                |
| Integrated charger        | Cetek XT 14000          |
| Chargingtime              | Approx 8 hours          |
| Battery (2 x 12v) 24 volt | 2 x 60 A                |
| Runningperiod             | Approx 30 hours         |
| Rear-wheel drive          | 700 Watt                |
| Suction pads              | 4 unit Ø 300 mm         |