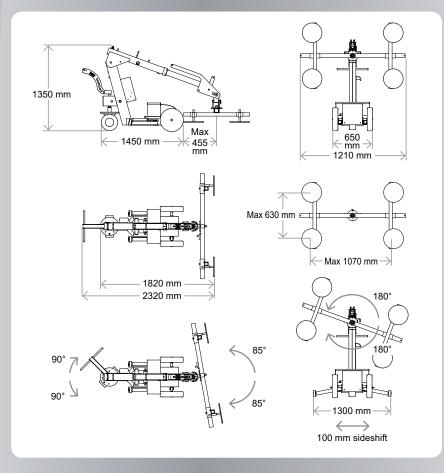

## Technical data

| Description               | Value                   |
|---------------------------|-------------------------|
| Weight                    | 570 kg                  |
| Height                    | 1350 mm                 |
| Width (min)               | 650 mm                  |
| Length (min)              | 1820 mm                 |
| Extension of arm          | 500 mm                  |
| Tip from horizontal       | 45° back / 105° forward |
| Sideshift                 | 100 mm                  |
| Chargingvoltage           | 230 volt                |
| Integrated charger        | Cetek XT 14000          |
| Chargingtime              | Approx 8 hours          |
| Battery (2 x 12v) 24 volt | 2 x 60 A                |
| Runningperiod             | Approx 30 hours         |
| Rear-wheel drive          | 700 Watt                |
| Suction pads              | 4 unit Ø 300 mm         |