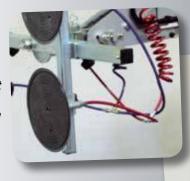

- Two vacuum circuits with two pumps
- Four Suction pads Ø 300 mm
- Multifunctional
- Self-propelled
- Labour-saving
- Improves work environment
- Tried-and-tested Danish quality

This Smartlift has a dual-circuit vacuum system for maximum safety. Vacuum circuits shown here with blue and red vacuum tubes.