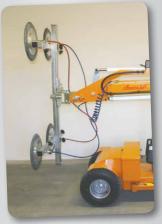

## New lifting device

## **SL 608 Outdoor**

for outdoor and indoor use

SL 608 Outdoor lifts up to 608 kg SL 608 Outdoor is suitable for outdoor lifting assignments for example on construction sites.

The lift is the second most powerful in the Smartlift range with a lifting capacity up to 608 kg.

Larger window sections and heavier windows with up to three layers of glass still call for even stronger lifting capacity. SL 608 Outdoor is a new power lift in the Outdoor range and in terms of size it is positioned between the SL 380 Outdoor and the SL 780 Giant