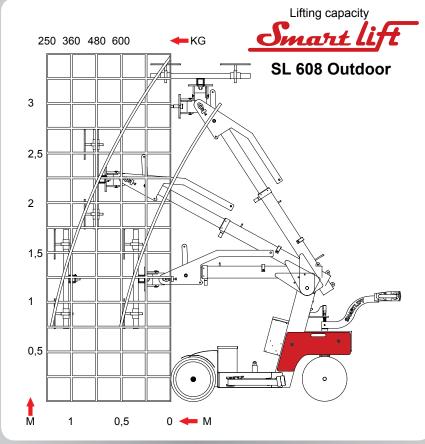

## **SL 608 Outdoor**

for outdoor and indoor use

SL 608 Outdoor lifts up to 608 kg SL 608 Outdoor is suitable for outdoor lifting assignments for example on construction sites.

The lift is the second most powerful in the Smartlift range with a lifting capacity up to 608 kg.

Larger window sections and heavier windows with up to three layers of glass still call for even stronger lifting capacity. SL 608 Outdoor is a new power lift in the Outdoor range and in terms of size it is positioned between the SL 380 Outdoor and the SL 780 Giant