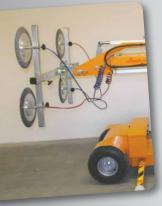

## **SL 608 Outdoor**

The lift has 100 mm sideshift for accurate adjustment when fitting the window

The vacuum system is separated into two vacuum circuits for highest security. Showing vacuum circuits with blue and red vacuum hoses

For high security the stabilizers of the lift are equipped with mandrels to fasten on stable ground for better stability.

The yoke has movements in all directions