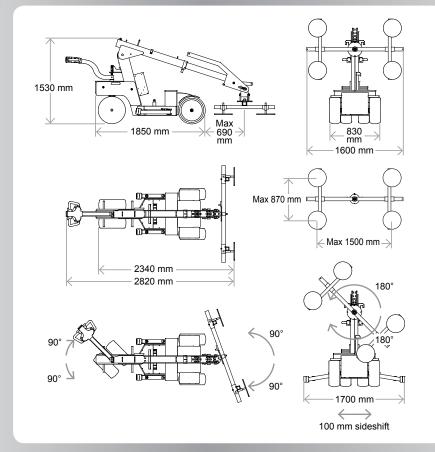

## **SL 608 Outdoor**

The lift has 100 mm sideshift for accurate adjustment when fitting the window

The vacuum system is separated into two vacuum circuits for highest security. Showing vacuum circuits with blue and red vacuum hoses

For high security the stabilizers of the lift are equipped with mandrels to fasten on stable ground for better stability.

The yoke has movements in all directions

## Technical data

| Description         | Value                 |
|---------------------|-----------------------|
| Weight              | 830 kg                |
| Height              | 1530 mm               |
| Width (min)         | 830 mm                |
| Length (min)        | 2340 mm               |
| Extension of arm    | 700 mm                |
| Tip from horizontal | 35° back/100° forward |
| Speed regulation    | Stepless high/low     |
| Sideshift           | 100 mm                |
| Vacuum system       | 2 circuits            |