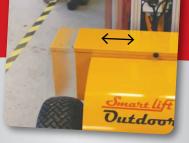

## **SL 608 Outdoor**

The lift has 100 mm sideshift for accurate adjustment when fitting the window

The vacuum system is separated into two vacuum circuits for highest security. Showing vacuum circuits with blue and red vacuum hoses