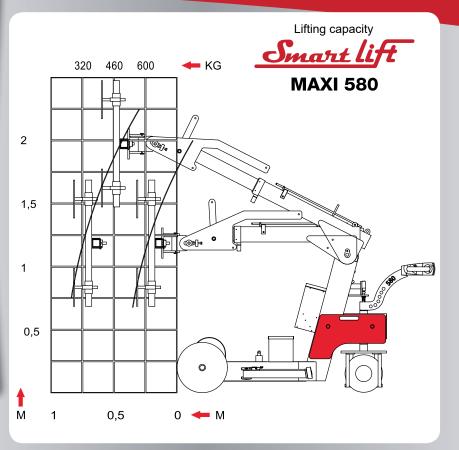

## Lifts and handles elements up to 580 kg

The SL 580 Maxi is an agile and stable lifting device – excellent for easy lifting and moving of the heaviest window panes and sheets of glass.

- Two vacuum circuits with two pumps
- Handy og compact
- Multifunctional
- Self-propelled
- Accurate to the millimeter
- Labour-saving
- Improves work environment
- Tried-and-tested Danish quality

### SL 580 Maxi

The lifting device has a multifunctional swivel head.

The SL 380 can be shifted sideways up to 100 mm for precision adjustment during the window installation process.