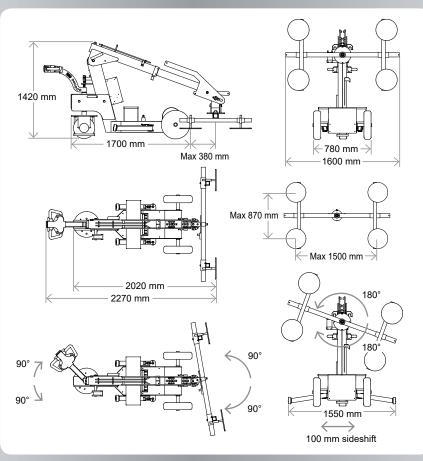

### Technical data

012016

| Description               | Value                 |
|---------------------------|-----------------------|
| Weight                    | 697 kg                |
| Height                    | 1420 mm               |
| Width (min)               | 780 mm                |
| Length (min)              | 2020 mm               |
| Extension of arm          | 500 mm                |
| Tip from horizontal       | 25° back/105° forward |
| Sideshift                 | 100 mm                |
| Vacuum system             | 2 circuits            |
| Chargingvoltage           | 230 volt              |
| Integrated charger        | Cetek XT 14000        |
| Chargingtime              | Approx 8 hours        |
| Battery (2 x 12v) 24 volt | 2 x 90 A              |
| Runningperiod             | Approx 30 hours       |
| Rear-wheel drive          | 1000 Watt             |
| Suction pads              | 4 unit Ø 400 mm       |
|                           |                       |