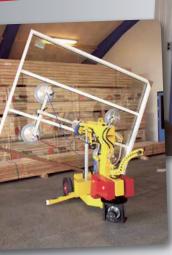

The lifting capacity and precise movements of the Smartlift make the machine ideal for installation of e.g. heavy fire doors.

Windows are kept securely in place throughout the installation process.

The SL 580 Maxi is increasingly used in industry for heavy lifting jobs.

### SL 580 Maxi

The lifting device has a multifunctional swivel head.

The SL 380 can be shifted sideways up to 100 mm for precision adjustment during the window installation process.