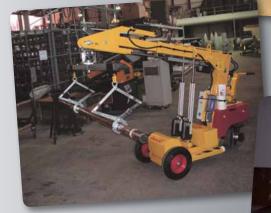

## Lifts and handles elements up to 580 kg

The SL 580 Maxi is an agile and stable lifting device – excellent for easy lifting and moving of the heaviest window panes and sheets of glass.

- Two vacuum circuits with two pumps
- Handy og compact
- Multifunctional
- Self-propelled
- Accurate to the millimeter
- Labour-saving
- Improves work environment
- Tried-and-tested Danish quality

### SL 580 Maxi

The lifting device has a multifunctional swivel head.

The SL 380 can be shifted sideways up to 100 mm for precision adjustment during the window installation process.