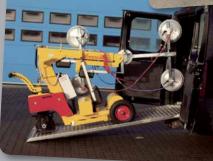

## Lifts and handles elements up to 580 kg

The SL 580 Maxi is an agile and stable lifting device – excellent for easy lifting and moving of the heaviest window panes and sheets of glass.

- Two vacuum circuits with two pumps
- Handy og compact
- Multifunctional
- Self-propelled
- Accurate to the millimeter
- Labour-saving
- Improves work environment
- Tried-and-tested Danish quality

The lifting capacity and precise movements of the Smartlift make the machine ideal for installation of e.g. heavy fire doors.

Windows are kept securely in place throughout the installation process.

The SL 580 Maxi is increasingly used in industry for heavy lifting jobs.