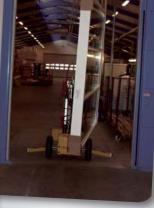

## Lifts and handles elements up to 580 kg

The SL 580 Maxi is an agile and stable lifting device – excellent for easy lifting and moving of the heaviest window panes and sheets of glass.

- Two vacuum circuits with two pumps
- Handy og compact
- Multifunctional
- Self-propelled
- Accurate to the millimeter
- Labour-saving
- Improves work environment
- Tried-and-tested Danish quality

The lifting capacity and precise movements of the Smartlift make the machine ideal for installation of e.g. heavy fire doors.



Windows are kept securely in place throughout the installation process.

The SL 580 Maxi is increasingly used in industry for heavy lifting jobs.

N.A. Christensensvej 39 DK-7900 Nykøbing Mors Tel.: +45 97 72 29 11 E-mail: smart@smartlift.dk www.smartlift.dk



### SL 580 Maxi





The lifting device has a multifunctional swivel head.



The SL 380 can be shifted sideways up to 100 mm for precision adjustment during the window installation process.



#### The Smartlift is easily transported in a van or on a trailer

### Technical data

012016

| Description               | Value                 |
|---------------------------|-----------------------|
| Weight                    | 697 kg                |
| Height                    | 1420 mm               |
| Width (min)               | 780 mm                |
| Length (min)              | 2020 mm               |
| Extension of arm          | 500 mm                |
| Tip from horizontal       | 25° back/105° forward |
| Sideshift                 | 100 mm                |
| Vacuum system             | 2 circuits