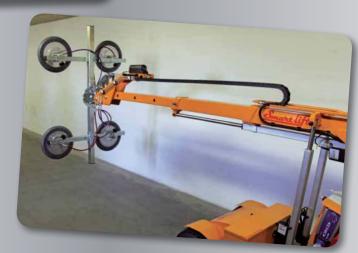

In addition to the electrical extension, the carrying arm is fitted with a manual extension arm to provide extra long reach.

The lift has 100 mm sideshift for accurate adjustment when fitting the window