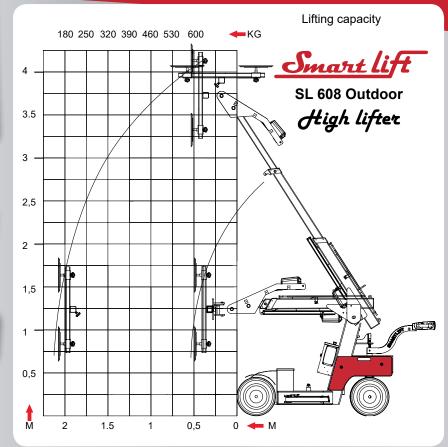

## SL 608 Outdoor High Lifter

for outdoor and indoor use

SL 608 Outdoor High Lifter lifts up to 608 kg

- Off road with front-whell drive
- · Manoevrable with dual rear wheels
- Foam filled tyres
- Self-driven
- Electronic brake
- Lifting height 3700 mm (centre of yoke)
- 2 vacuum circuits with 2 pumps
- 4 Suction pads Ø 400 mm
- Ergonomic operation handle
- Waterproof according to ip65

## Technical data Value Description 930 kg Weight Height 1530 mm Width (min) 840 mm Length (min) 22850 mm Extension of arm 700 + 900 mm 40° back/100° forward Tip from horizontal Speed regulation Stepless high/low Sideshift 100 mm Vacuum system 2 circuits Lifting height mounting 4080 mm 230 volt Charging voltage Integrated charger Ctek XT 14000 Charging time Approx 8 hours Battery(2 x 12v) 24 volt 2 x 105 A Running period Approx 20 hours Front-wheel drive 1200 Watt - AC Brake Elektronic Suction pads 4 unit Ø 400 mm Lifting capacity arm 608 kg/150 kg in/extended (1600 mm)