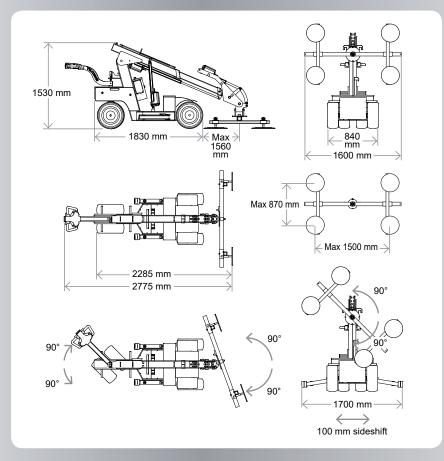

In addition to the electrical extension, the carrying arm is fitted with a manual extension arm to provide extra long reach.

The lift has 100 mm sideshift for accurate adjustment when fitting the window

The yoke has movements in all directions

The lifting head has two settings, adjusted by means of two holes for the locking bolt. The lifting head can therefore be adjusted to tilt more towards the ceiling or floor.

## Technical data Value Description 930 kg Weight Height 1530 mm Width (min) 840 mm Length (min) 22850 mm Extension of arm 700 + 900 mm 40° back/100° forward Tip from horizontal Speed regulation Stepless high/low Sideshift 100 mm Vacuum system 2 circuits Lifting height mounting 4080 mm 230 volt Charging voltage Integrated charger Ctek XT 14000 Charging time Approx 8 hours Battery(2 x 12v) 24 volt 2 x 105 A Running period Approx 20 hours Front-wheel drive 1200 Watt - AC Brake Elektronic Suction pads 4 unit Ø 400 mm Lifting capacity arm 608 kg/150 kg in/extended (1600 mm)