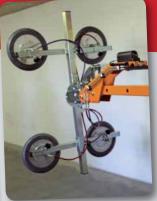

The yoke has movements in all directions

The lifting head has two settings, adjusted by means of two holes for the locking bolt. The lifting head can therefore be adjusted to tilt more towards the ceiling or floor.