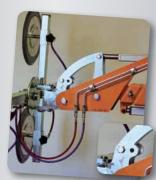

In addition to the electrical extension, the carrying arm is fitted with a manual extension arm to provide extra long reach.

The lift has 100 mm sideshift for accurate adjustment when fitting the window

The yoke has movements in all directions

The lifting head has two settings, adjusted by means of two holes for the locking bolt. The lifting head can therefore be adjusted to tilt more towards the ceiling or floor.