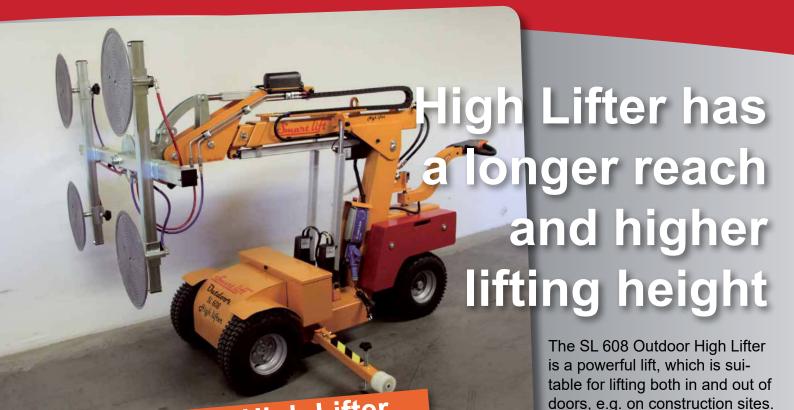

In addition to the electrical extension, the carrying arm is fitted with a manual extension arm to provide extra long reach.

The lift has 100 mm sideshift for accurate adjustment when fitting the window

The yoke has movements in all directions

The lifting head has two settings, adjusted by means of two holes for the locking bolt. The lifting head can therefore be adjusted to tilt more towards the ceiling or floor.