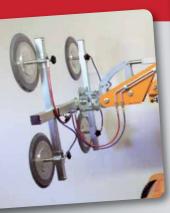

## **SL 608 Outdoor High Lifter**

The vacuum system is separated into two vacuum circuits for highest security. Showing vacuum circuits with blue and red vacuum hoses

The Smartlift is easily transported in a van or on a trailer

The yoke has movements in all directions

The lifting head has two settings, adjusted by means of two holes for the locking bolt. The lifting head can therefore be adjusted to tilt more towards the ceiling or floor.