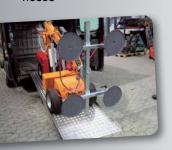

## SL 608 Outdoor High Lifter

for outdoor and indoor use

SL 608 Outdoor High Lifter lifts up to 608 kg

- Off road with front-whell drive
- · Manoevrable with dual rear wheels
- Foam filled tyres
- Self-driven
- Electronic brake
- Lifting height 3700 mm (centre of yoke)
- 2 vacuum circuits with 2 pumps
- 4 Suction pads Ø 400 mm
- Ergonomic operation handle
- Waterproof according to ip65

## **SL 608 Outdoor High Lifter**

The vacuum system is separated into two vacuum circuits for highest security. Showing vacuum circuits with blue and red vacuum hoses

The Smartlift is easily transported in a van or on a trailer