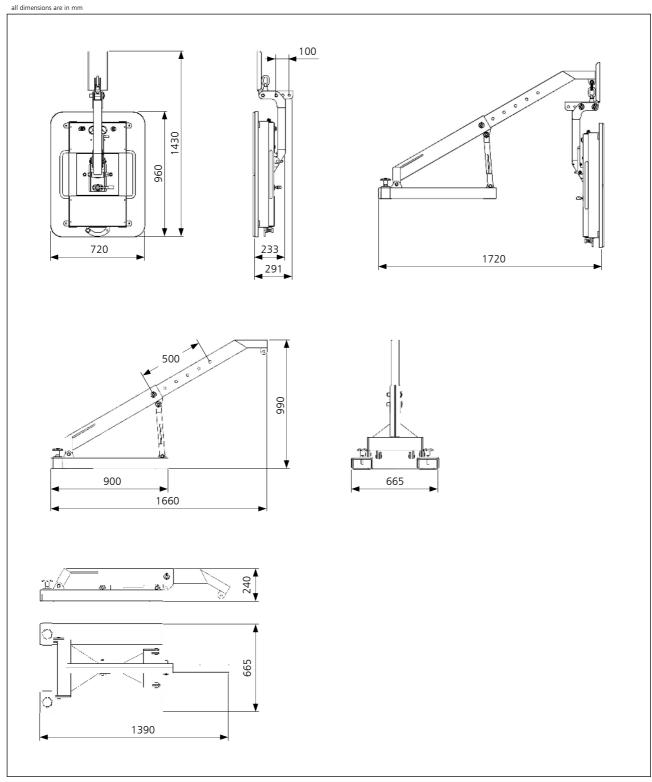

## **Application data**

| Safe Working Load:    | 400 kg                                                                                          |
|-----------------------|-------------------------------------------------------------------------------------------------|
| Weight of device:     | approx. 100 kg (without forklift truck adapter)<br>approx. 180 kg (with forklift truck adapter) |
| Controls:             | control panel located directly at the device                                                    |
| Power supply:         | rechargeable battery, 24 V                                                                      |
| Vacuum generation:    | vacuum pump                                                                                     |
| Suction cup:          | Wirth rectangle suction cup 720 x 960 mm                                                        |
| Optional accessories: | transport and storage box                                                                       |