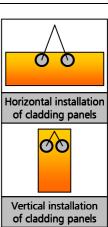

## Field of application

Suitable for horizontal and vertical installation of cladding panels.