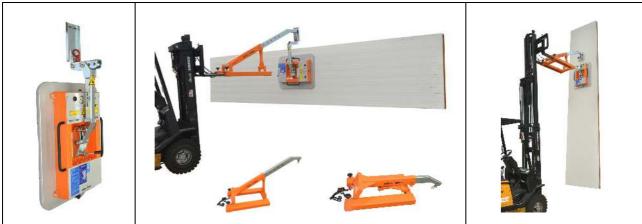

## Field of application

Suitable for horizontal and vertical installation of cladding panels.

#### Hoist

Forklift truck or crane (e.g. truck-mounted crane, tower crane)

### Suspension

Crane: adjustable crane eyelet at the vacuum unit

Forklift truck: forklift truck adapter

## Handable materials

The approved rectangle suction cup of Wirth enables to transport and to assemble almost all customary cladding panels with a smooth or slightly profiled surface with the OKTOPUS® KS-Compact.

The construction elements to be processed with must be airtight on the suction areas, have a clean and even surface and may not be covered with a protective film.