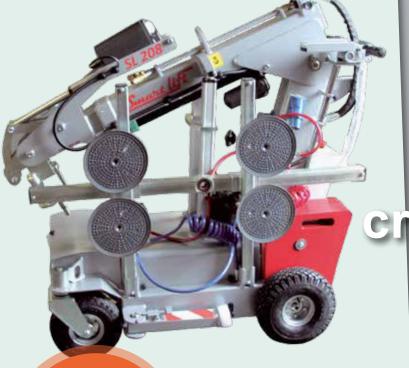

## Lifts and handles items up to 208 kg

### **SL 208 Compact**

for indoor use

# Can operate in even very cramped areas

The SL 208 Compact – a fantastic, small and highly manoeuverable machine designed with the emphasis on ergonomics and user-friendliness. Easy to control using a joystick, and can operate in very small areas.

NEW lifting device

- Two vacuum circuits with two pumps
- Accurate to the millimeter
- Handy and compact
- Self-propelled
- Labour-saving
- Improves work environment
- Tried-and-tested
   Danish quality

### **SL 208 Compact**

The SL 208 Compact comes as standard with lifting yoke, suction cups and dual circuit vacuum system for handling windows etc.

A range of suction cups, extenders, hooks and pallet forks is available as optional extras, meaning the SL 208 Compact can also be used for other types of lifting and handling jobs.

#### Technical data

| 100111110ai aata               |     |                      |
|--------------------------------|-----|----------------------|
| Description                    | Val | ue                   |
| Height                         |     | 1228 mm              |
| Width (min)                    |     | 730 mm               |
| Length (min)                   |     | 1654 mm*             |
| Extension of arm               |     | 500 mm               |
| Yoke apex from horizontal      |     | 54° back/53° forward |
| Running speed                  |     | Stepless high/low    |
| Turning radius                 |     | 875 mm               |
| Vacuum system                  |     | 2 circuits           |
| Lifting height mounting        |     | 2740 mm              |
| Charging voltage               |     | 230 volt             |
| Charging time                  |     | Approx 8 hours       |
| Battery 24 volt (2x12 v)       |     | 2 x 70 Ah            |
| Running period                 |     | 10 hours             |
| Rear wheel drive               |     | 2 x 1500 Watt - AC   |
| Brake                          |     | Elektronic           |
| Suction pads                   |     | 4 x Ø 250 mm         |
| Lifting capacity arm in/extend | ded | 208 kg/150 kg        |