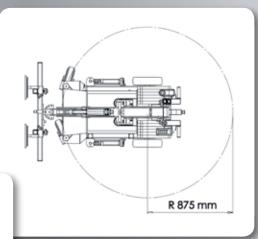

#### Technical data

| 100111110ai aata               |     |                      |
|--------------------------------|-----|----------------------|
| Description                    | Val | ue                   |
| Height                         |     | 1228 mm              |
| Width (min)                    |     | 730 mm               |
| Length (min)                   |     | 1654 mm*             |
| Extension of arm               |     | 500 mm               |
| Yoke apex from horizontal      |     | 54° back/53° forward |
| Running speed                  |     | Stepless high/low    |
| Turning radius                 |     | 875 mm               |
| Vacuum system                  |     | 2 circuits           |
| Lifting height mounting        |     | 2740 mm              |
| Charging voltage               |     | 230 volt             |
| Charging time                  |     | Approx 8 hours       |
| Battery 24 volt (2x12 v)       |     | 2 x 70 Ah            |
| Running period                 |     | 10 hours             |
| Rear wheel drive               |     | 2 x 1500 Watt - AC   |
| Brake                          |     | Elektronic           |
| Suction pads                   |     | 4 x Ø 250 mm         |
| Lifting capacity arm in/extend | ded | 208 kg/150 kg        |