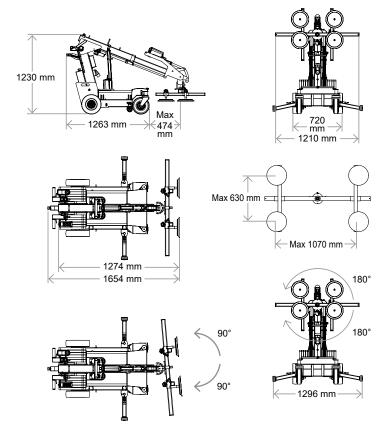

#### Technical data

| 100111110ai aata               |     |                      |
|--------------------------------|-----|----------------------|
| Description                    | Val | ue                   |
| Height                         |     | 1228 mm              |
| Width (min)                    |     | 730 mm               |
| Length (min)                   |     | 1654 mm*             |
| Extension of arm               |     | 500 mm               |
| Yoke apex from horizontal      |     | 54° back/53° forward |
| Running speed                  |     | Stepless high/low    |
| Turning radius                 |     | 875 mm               |
| Vacuum system                  |     | 2 circuits           |
| Lifting height mounting        |     | 2740 mm              |
| Charging voltage               |     | 230 volt             |
| Charging time                  |     | Approx 8 hours       |
| Battery 24 volt (2x12 v)       |     | 2 x 70 Ah            |
| Running period                 |     | 10 hours             |
| Rear wheel drive               |     | 2 x 1500 Watt - AC   |
| Brake                          |     | Elektronic           |
| Suction pads                   |     | 4 x Ø 250 mm         |
| Lifting capacity arm in/extend | ded | 208 kg/150 kg        |