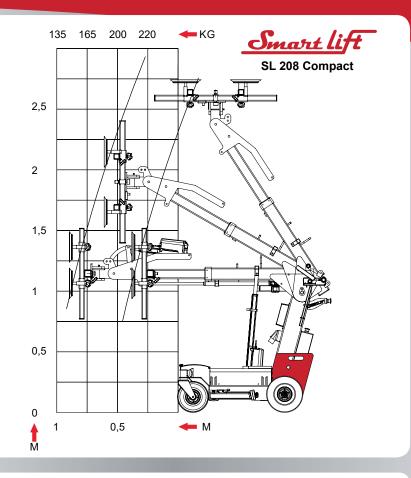

#### Technical data

| 100111110ai aata               |     |                      |
|--------------------------------|-----|----------------------|
| Description                    | Val | ue                   |
| Height                         |     | 1228 mm              |
| Width (min)                    |     | 730 mm               |
| Length (min)                   |     | 1654 mm*             |
| Extension of arm               |     | 500 mm               |
| Yoke apex from horizontal      |     | 54° back/53° forward |
| Running speed                  |     | Stepless high/low    |
| Turning radius                 |     | 875 mm               |
| Vacuum system                  |     | 2 circuits           |
| Lifting height mounting        |     | 2740 mm              |
| Charging voltage               |     | 230 volt             |
| Charging time                  |     | Approx 8 hours       |
| Battery 24 volt (2x12 v)       |     | 2 x 70 Ah            |
| Running period                 |     | 10 hours             |
| Rear wheel drive               |     | 2 x 1500 Watt - AC   |
| Brake                          |     | Elektronic           |
| Suction pads                   |     | 4 x Ø 250 mm         |
| Lifting capacity arm in/extend | ded | 208 kg/150 kg        |