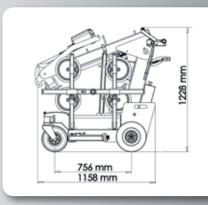

#### Technical data

| 100111110ai aata               |     |                      |
|--------------------------------|-----|----------------------|
| Description                    | Val | ue                   |
| Height                         |     | 1228 mm              |
| Width (min)                    |     | 730 mm               |
| Length (min)                   |     | 1654 mm*             |
| Extension of arm               |     | 500 mm               |
| Yoke apex from horizontal      |     | 54° back/53° forward |
| Running speed                  |     | Stepless high/low    |
| Turning radius                 |     | 875 mm               |
| Vacuum system                  |     | 2 circuits           |
| Lifting height mounting        |     | 2740 mm              |
| Charging voltage               |     | 230 volt             |
| Charging time                  |     | Approx 8 hours       |
| Battery 24 volt (2x12 v)       |     | 2 x 70 Ah            |
| Running period                 |     | 10 hours             |
| Rear wheel drive               |     | 2 x 1500 Watt - AC   |
| Brake                          |     | Elektronic           |
| Suction pads                   |     | 4 x Ø 250 mm         |
| Lifting capacity arm in/extend | ded | 208 kg/150 kg        |