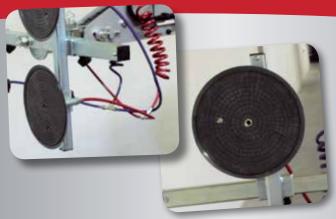

NEW lifting device

- Two vacuum circuits with two pumps
- Accurate to the millimeter
- Handy and compact
- Self-propelled
- Labour-saving
- Improves work environment
- Tried-and-tested
   Danish quality

#### Technical data

| 100111110ai aata               |     |                      |
|--------------------------------|-----|----------------------|
| Description                    | Val | ue                   |
| Height                         |     | 1228 mm              |
| Width (min)                    |     | 730 mm               |
| Length (min)                   |     | 1654 mm*             |
| Extension of arm               |     | 500 mm               |
| Yoke apex from horizontal      |     | 54° back/53° forward |
| Running speed                  |     | Stepless high/low    |
| Turning radius                 |     | 875 mm               |
| Vacuum system                  |     | 2 circuits           |
| Lifting height mounting        |     | 2740 mm              |
| Charging voltage               |     | 230 volt             |
| Charging time                  |     | Approx 8 hours       |
| Battery 24 volt (2x12 v)       |     | 2 x 70 Ah            |
| Running period                 |     | 10 hours             |
| Rear wheel drive               |     | 2 x 1500 Watt - AC   |
| Brake                          |     | Elektronic           |
| Suction pads                   |     | 4 x Ø 250 mm         |
| Lifting capacity arm in/extend | ded | 208 kg/150 kg        |