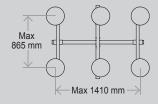

## BASIC DATA (PROVISIONAL)

## TECHNIAL SPECIFICATIONS

90°

90° 🎍

| Lifting cap. arm in/out | 1,000 / 330 kg - 2,200 / 728 lbs.    |
|-------------------------|--------------------------------------|
| Lifting height          | 4,400 mm / 173 in.                   |
| Extension of arm        | 2 x 830 mm / 2 x 33 in.              |
| Tip from horizontal     | $42^{\circ}$ back / $86^{\circ}$ fwd |
| Side shift              | 100 mm / 4 in                        |
| Charging voltage        | 230V / 110V                          |
| Charging time           | Approx. 8 hrs.                       |
| Battery                 | 4 x 134 Ah AGM                       |
| Running period          | Up to 8 hrs.                         |
| Front wheel drive       | 2000 W AC                            |
| Suction pads            | 6 x Ø400mm / Ø16 in.                 |
| Curb weight             | 1,300 kg / 2,866 lbs.                |
| Class                   | IP 65                                |