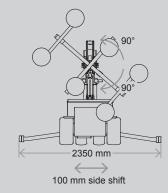

## TECHNIAL SPECIFICATIONS

90°

90° 🎍

| Lifting cap. arm in/out | 1,000 / 330 kg - 2,200 / 728 lbs.    |
|-------------------------|--------------------------------------|
| Lifting height          | 4,400 mm / 173 in.                   |
| Extension of arm        | 2 x 830 mm / 2 x 33 in.              |
| Tip from horizontal     | $42^{\circ}$ back / $86^{\circ}$ fwd |
| Side shift              | 100 mm / 4 in                        |
| Charging voltage        | 230V / 110V                          |
| Charging time           | Approx. 8 hrs.                       |
| Battery                 | 4 x 134 Ah AGM                       |
| Running period          | Up to 8 hrs.                         |
| Front wheel drive       | 2000 W AC                            |
| Suction pads            | 6 x Ø400mm / Ø16 in.                 |
| Curb weight             | 1,300 kg / 2,866 lbs.                |
| Class                   | IP 65                                |

## LIFTING DIAGRAM

25°

25°

www.smartlift.com