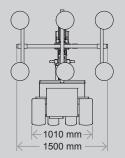

## BASIC DATA (PROVISIONAL)

## TECHNIAL SPECIFICATIONS

90°

90° 🎍

| Lifting cap. arm in/out | 1,000 / 330 kg - 2,200 / 728 lbs.    |
|-------------------------|--------------------------------------|
| Lifting height          | 4,400 mm / 173 in.                   |
| Extension of arm        | 2 x 830 mm / 2 x 33 in.              |
| Tip from horizontal     | $42^{\circ}$ back / $86^{\circ}$ fwd |
| Side shift              | 100 mm / 4 in                        |
| Charging voltage        | 230V / 110V                          |
| Charging time           | Approx. 8 hrs.                       |
| Battery                 | 4 x 134 Ah AGM                       |
| Running period          | Up to 8 hrs.                         |
| Front wheel drive       | 2000 W AC                            |
| Suction pads            | 6 x Ø400mm / Ø16 in.                 |
| Curb weight             | 1,300 kg / 2,866 lbs.                |
| Class                   | IP 65                                |