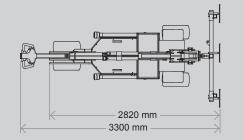

## BASIC DATA (PROVISIONAL)

## TECHNIAL SPECIFICATIONS

90°

90° 🎍

| Lifting cap. arm in/out | 1,000 / 330 kg - 2,200 / 728 lbs.    |
|-------------------------|--------------------------------------|
| Lifting height          | 4,400 mm / 173 in.                   |
| Extension of arm        | 2 x 830 mm / 2 x 33 in.              |
| Tip from horizontal     | $42^{\circ}$ back / $86^{\circ}$ fwd |
| Side shift              | 100 mm / 4 in                        |
| Charging voltage        | 230V / 110V                          |
| Charging time           | Approx. 8 hrs.                       |
| Battery                 | 4 x 134 Ah AGM                       |
| Running period          | Up to 8 hrs.                         |
| Front wheel drive       | 2000 W AC                            |
| Suction pads            | 6 x Ø400mm / Ø16 in.                 |
| Curb weight             | 1,300 kg / 2,866 lbs.                |
| Class                   | IP 65                                |