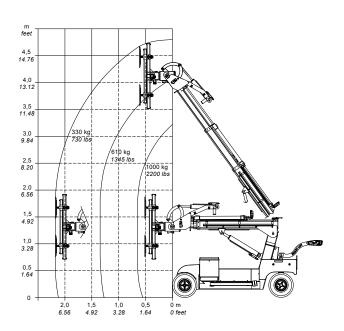

m / 173 in.                   |
| Extension of arm        | 2 x 830 mm / 2 x 33 in.              |
| Tip from horizontal     | $42^{\circ}$ back / $86^{\circ}$ fwd |
| Side shift              | 100 mm / 4 in                        |
| Charging voltage        | 230V / 110V                          |
| Charging time           | Approx. 8 hrs.                       |
| Battery                 | 4 x 134 Ah AGM                       |
| Running period          | Up to 8 hrs.                         |
| Front wheel drive       | 2000 W AC                            |
| Suction pads            | 6 x Ø400mm / Ø16 in.                 |
| Curb weight             | 1,300 kg / 2,866 lbs.                |
| Class                   | IP 65                                |

## LIFTING DIAGRAM

25°

25°





www.smartlift.com