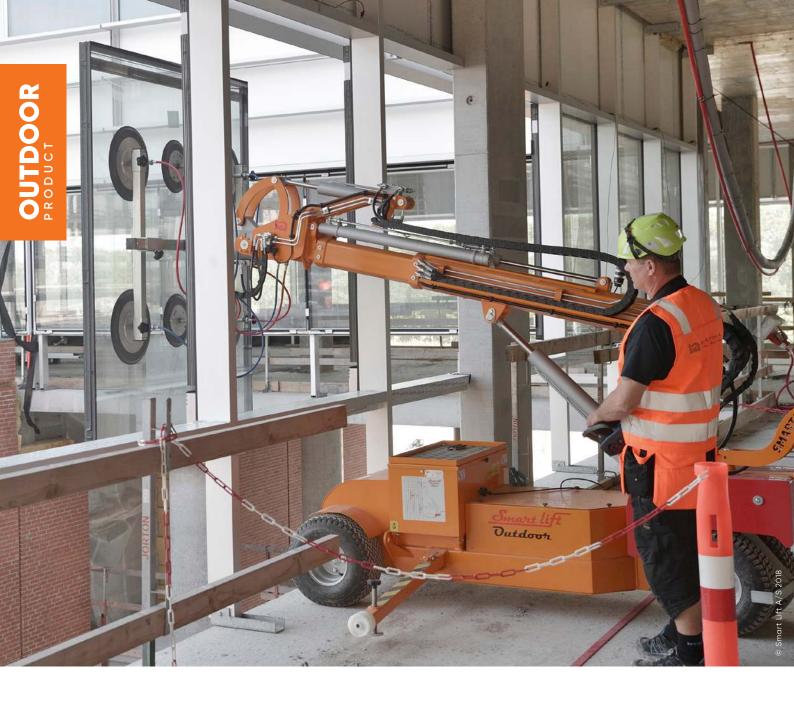

## **SL 1008 OUTDOOR**

LIFTS UP TO 1,000 KG / 2,200 LBS.

The SL 1008 Outdoor is our largest lift and combines maximum lifting power with an impressive reach. Large window sections are easily and precisely handled using the multifunctional, rotary head.

A wireless remote controls all functions and offers freedom of movement for the operator. Tires are wide and poly-filled puncture proof. The lift has a proportional hydraulic system that enables the operator to control the arm very precisely so that small adjustments of the controls results in small movements of the yoke and arm.

Available in all colors

EXTENSION OF ARM **1,66 M** /5 FT. 5 IN.

LIFTING HEIGHT **4,4 M** /14 FT. 5 IN.

The flagship of the Smart Lift linie that also features hydraulic yoke rotation

www.smartlift.com