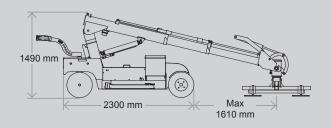

## TECHNIAL SPECIFICATIONS

90°

90° 🎍

| Lifting cap. arm in/out | 1,000 / 330 kg - 2,200 / 728 lbs.    |
|-------------------------|--------------------------------------|
| Lifting height          | 4,400 mm / 173 in.                   |
| Extension of arm        | 2 x 830 mm / 2 x 33 in.              |
| Tip from horizontal     | $42^{\circ}$ back / $86^{\circ}$ fwd |
| Side shift              | 100 mm / 4 in                        |
| Charging voltage        | 230V / 110V                          |
| Charging time           | Approx. 8 hrs.                       |
| Battery                 | 4 x 134 Ah AGM                       |
| Running period          | Up to 8 hrs.                         |
| Front wheel drive       | 2000 W AC                            |
| Suction pads            | 6 x Ø400mm / Ø16 in.                 |
| Curb weight             | 1,300 kg / 2,866 lbs.                |
| Class                   | IP 65                                |

## LIFTING DIAGRAM

25°

25°

www.smartlift.com